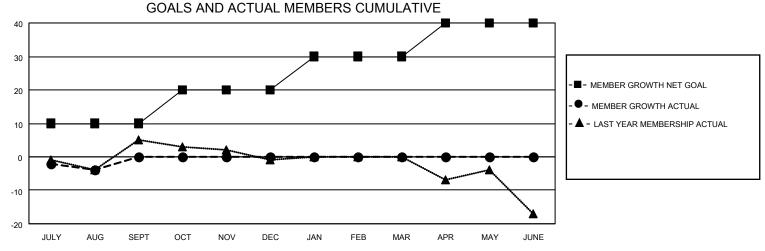

## MONTHLY MEMBERSHIP PROGRESS REPORT

LOCATION SLOVENIA District 129 Results as of: 8/31/2022

| Clubs                 |               |           |               | Members               |                        |                         |                                                    |
|-----------------------|---------------|-----------|---------------|-----------------------|------------------------|-------------------------|----------------------------------------------------|
| RESULTS FOR 2022-2023 |               |           |               | RESULTS FOR 2022-2023 |                        |                         |                                                    |
| QUARTER               | NEW CLUB GOAL | NEW CLUBS | DROPPED CLUBS | QUARTER MEME          | BER GROWTH NET<br>GOAL | MEMBER GROWTH<br>ACTUAL | DROPPED<br>MEMBERS ACTUAL<br>(including transfers) |
| JULY/AUG/SEPT         | 0             | 0         | 1             | JULY/AUG/SEPT         | 10                     | 4                       | 8                                                  |
| OCT/NOV/DEC           | 0             | 0         | 0             | OCT/NOV/DEC           | 10                     | 0                       | 0                                                  |
| JAN/FEB/MAR           | 0             | 0         | 0             | JAN/FEB/MAR           | 10                     | 0                       | 0                                                  |
| APR/MAY/JUNE          | 0             | 0         | 0             | APR/MAY/JUNE          | 10                     | 0                       | 0                                                  |